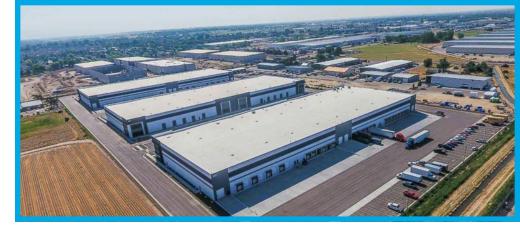

|  |
| Column Spacing             | 50' x 54'                               |  |

#### Space Available

| Space      | Size                | Rate          |
|------------|---------------------|---------------|
| Building A | 22,896 - 115,008 SF | Contact Agent |
| Building B | 22,896 - 81,536 SF  | Contact Agent |
| Building C | 34,731 SF           | Contact Agent |



#### Key Highlights

- Finished shell with spec office complete in Building B
- Available Size: 22,896 SF 232,479 SF
- Brand New Efficient Construction
- Close Proximity to three I-84 Interchanges
- 54 trailer parking stalls / yard area
- High bay LED lighting in warehouse
- 25 skylights in each building
- Roof prepped for solar panels if tenant desires
- Heavy duty pavement sections for truck traffic

### Site Plan





## Area Overview



### Floor Plan









#### Location

16677 Madison Road, Nampa, ID





755 West Front Street, Suite 300 Boise, Idaho 83702 208 345 9000 colliers.com/idaho This document has been prepared by Colliers for advertising and general information only. Colliers makes no guarantees, representations or warranties of any kind, expressed or implied, regarding the information including, but not limited to, warranties of content, accuracy and reliability. Any interested party should undertake their own inquiries as to the accuracy of the information. Colliers excludes unequivocally all inferred or implied terms, conditions and warranties arising out of this document and excludes all liability for loss and damages arising there from. This publication is the copyrighted property