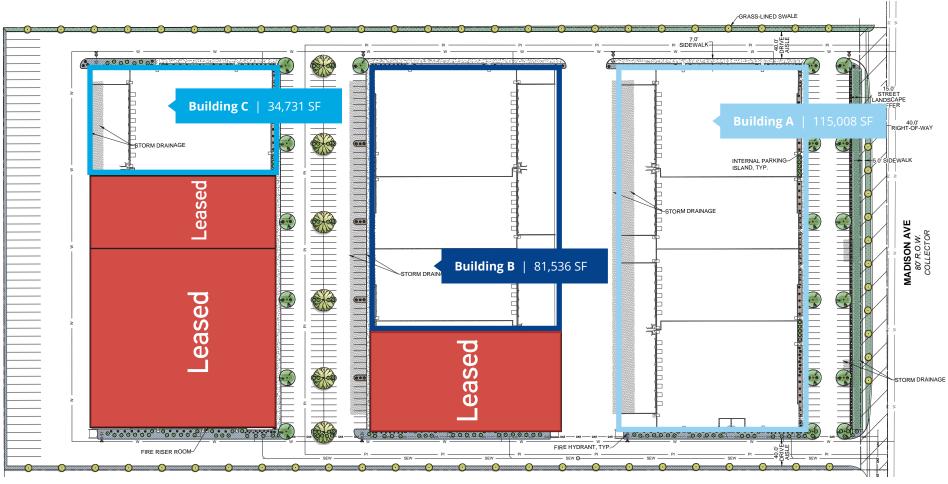

#### Space Available

| Space      | Size                | Rate          |
|------------|---------------------|---------------|
| Building A | 22,896 - 115,008 SF | Contact Agent |
| Building B | 22,896 - 81,536 SF  | Contact Agent |
| Building C | 34,731 SF           | Contact Agent |

### Site Plan