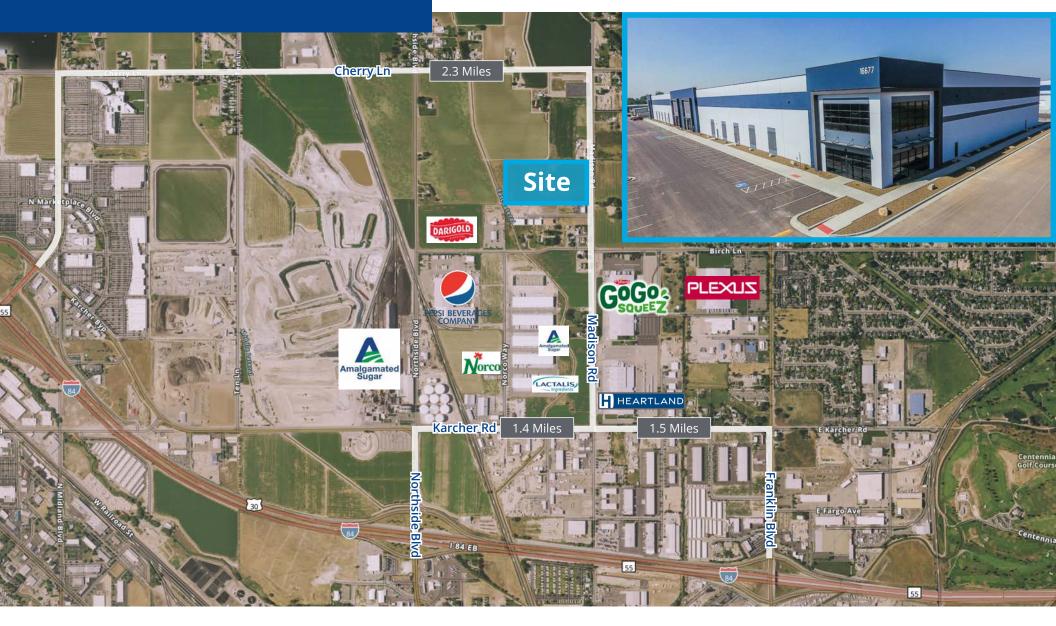

## Area Overview

#### Location

16677 Madison Road, Nampa, ID

755 West Front Street, Suite 300 Boise, Idaho 83702 208 345 9000 colliers.com/idaho This document has been prepared by Colliers for advertising and general information only. Colliers makes no guarantees, representations or warranties of any kind, expressed or implied, regarding the information including, but not limited to, warranties of content, accuracy and reliability. Any interested party should undertake their own inquiries as to the accuracy of the information. Colliers excludes unequivocally all inferred or implied terms, conditions and warranties arising out of this document and excludes all liability for loss and damages arising there from. This publication is the copyrighted property of Colliers and /or its licensor(s). © 2023. All rights reserved. This communication is not intended to cause or induce breach of an existing listing agreement. Colliers Paragon, LLC.