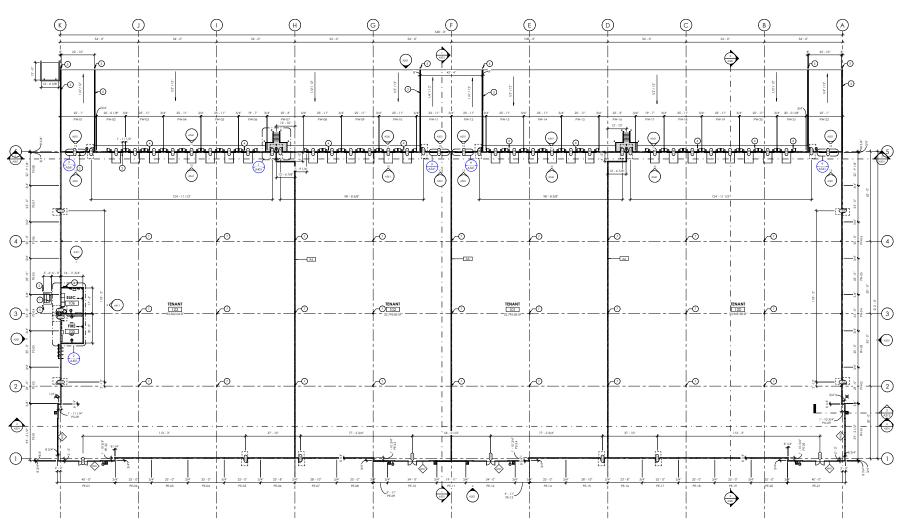

50' x 54'                               |  |

#### Space Available

| Space      | Size                | Rate          |
|------------|---------------------|---------------|
| Building A | 22,896 - 115,008 SF | Contact Agent |
| Building B | 22,896 - 81,536 SF  | Contact Agent |
| Building C | 34,731 SF           | Contact Agent |



#### Key Highlights

- Finished shell with spec office complete in Building B
- Available Size: 22,896 SF 232,479 SF
- Brand New Efficient Construction
- Close Proximity to three I-84 Interchanges
- 54 trailer parking stalls / yard area
- High bay LED lighting in warehouse
- 25 skylights in each building
- Roof prepped for solar panels if tenant desires
- Heavy duty pavement sections for truck traffic

### Site Plan





## Area Overview



### Floor Plan









#### Location

16677 Madison Road, Nampa, ID





755 West Front Street, Suite 300 Boise, Idaho 83702 208 345 9000 colliers.com/idaho This document has been prepared by Colliers for advertising and general information only. Colliers makes no guarantees, representations or warranties of any kind, expressed or implied, regarding the information including, but not limited to, warranties of content, accuracy and reliability. Any interested party should undertake their own inquiries as to the accuracy of the information. Colliers excludes unequivocally all inferred or implied terms, conditions and warranties arising out of this document and excludes all liability for loss and damages arising there from. This publication is the copyrighted property of Colliers and /or its licensor(s). © 20