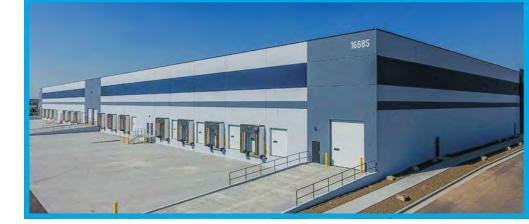

# Space Available

| Space                         | Size                | Rate          |
|-------------------------------|---------------------|---------------|
| Building B                    | 22,896 - 115,008 SF | Contact Agent |
| *NNN's estimated at \$0.20/SF |                     |               |



#### Key Highlights

- Available Size: 22,896 115,008 SF
- Brand New Efficient Construction
- Close Proximity to three I-84 Interchanges
- High bay LED lighting in warehouse
- 25 skylights in each building
- Roof prepped for solar panels if tenant desires
- Heavy duty pavement sections for truck traffic
- Full dock packages included

### Site Plan





16685 Madison Rd | Madison Logistics Center

# Office Floor Plan & Gallery

#### Office Build Out | 1,345 SF









#### Floor Plan





#### Area Overview

Google Map

Street View





755 West Front Street, Suite 300 Boise, Idaho 83702 208 345 9000 colliers.com/idaho This document has been prepared by Colliers for advertising and general information only. Colliers makes no guarantees, representations or warranties of any kind, expressed or implied, regarding the information including, but not limited to, warranties of content, accuracy and reliability. Any interested party should undertake their own inquiries as to the accuracy of the information. Colliers excludes unequivocally all inferred or implied terms, conditions and warranties arising out of this document and excludes all liability for loss and damages arising there from. This publication is the copyrighted property of Colliers and /or its licensor(s). © 2023.