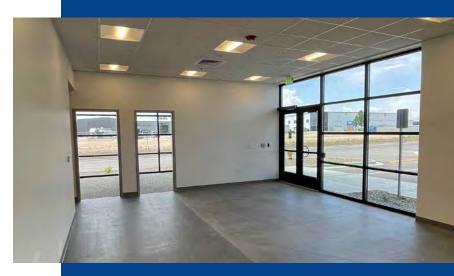

| ESFR                                                               |  |
| Parking                    | 1 Stall /1,000 SF                                                  |  |
| Power                      | 480V 3 Phase (2,000 Amps)                                          |  |
| Lighting                   | High Bay Led                                                       |  |
| Column Spacing             | 50' x 54'                                                          |  |

#### Space Available

| Space                         | Size                | Rate          |
|-------------------------------|---------------------|---------------|
| Building B                    | 22,896 - 115,008 SF | Contact Agent |
| *NNN's estimated at \$0.20/SF |                     |               |



#### Key Highlights

- Available Size: 22,896 115,008 SF
- Brand New Efficient Construction
- Close Proximity to three I-84 Interchanges
- High bay LED lighting in warehouse
- 25 skylights in each building
- Roof prepped for solar panels if tenant desires
- Heavy duty pavement sections for truck traffic
- Full dock packages included

### Site Plan





16685 Madison Rd | Madison Logistics Center

# Office Floor Plan & Gallery

#### Office Build Out | 1,345 SF









#### Floor Plan





#### Area Overview

Google Map

Street View





755 West Front Street, Suite 300 Boise, Idaho 83702 208 345 9000 colliers.com/idaho This document has been prepared by Colliers for advertising and general information only. Colliers makes no guarantees, representations or warranties of any kind, expresse