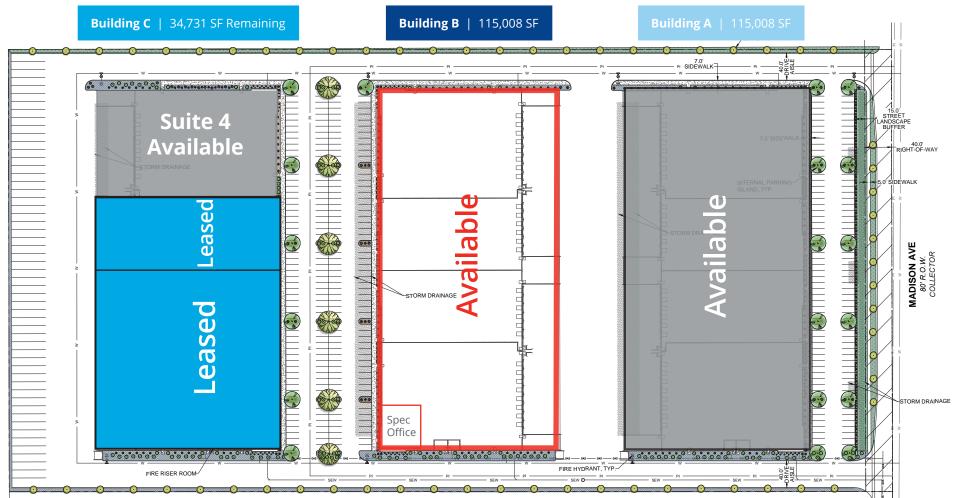

### Site Plan

16685 Madison Rd | Madison Logistics Center

#### Space Available

| Space                         | Size                | Rate          |
|-------------------------------|---------------------|---------------|
| Building B                    | 22,896 - 115,008 SF | Contact Agent |
| *NNN's estimated at \$0.20/SF |                     |               |

#### Key Highlights

- Available Size: 22,896 115,008 SF
- Brand New Efficient Construction
- Close Proximity to three I-84 Interchanges
- High bay LED lighting in warehouse
- 25 skylights in each building
- Roof prepped for solar panels if tenant desires
- Heavy duty pavement sections for truck traffic
- Full dock packages included