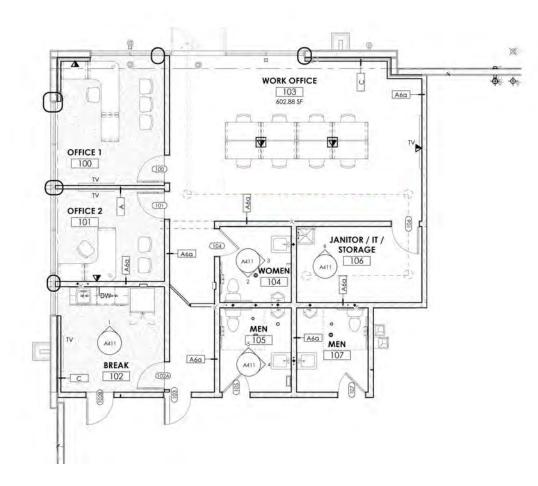

|  |

#### Space Available

| Space                         | Size                | Rate          |
|-------------------------------|---------------------|---------------|
| Building B                    | 22,896 - 115,008 SF | Contact Agent |
| *NNN's estimated at \$0.20/SF |                     |               |



#### Key Highlights

- Available Size: 22,896 115,008 SF
- Brand New Efficient Construction
- Close Proximity to three I-84 Interchanges
- High bay LED lighting in warehouse
- 25 skylights in each building
- Roof prepped for solar panels if tenant desires
- Heavy duty pavement sections for truck traffic
- Full dock packages included

### Site Plan





16685 Madison Rd | Madison Logistics Center

# Office Floor Plan & Gallery

#### Office Build Out | 1,345 SF









#### Floor Plan





#### Area Overview

Google Map

Street View





755 West Front Street, Suite 300 Boise, Idaho 83702 208 345 9000 colliers.com/idaho This document has been prepared by Colliers for advertising and general information only. Colliers makes no guarantees, representations or warranties of any kind, expressed or implied, regarding the information including, but not limited to, warranties of content, accuracy and reliability. Any interested party should undertake their own inquiries as to the accuracy of the information. Colliers excludes unequivocally all inferred or implied terms, conditions and warranties arising out of this document and excludes all liability for loss and damages arising there from. This publication is the copyrighted property of Colliers and /or