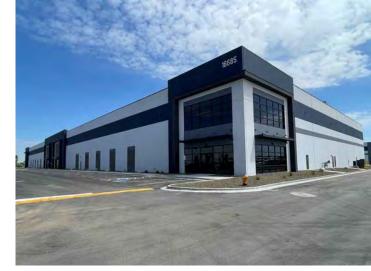

# For Lease

16685 Madison Road | Nampa ID Madison Logistics Center - Building B

Ready for Occupancy

\*

ladison Logistics Center - Buil

**Devin Ogden, MBA, CCIM, SIOR** 208 472 1668 devin.ogden@colliers.com Michael McNeight 208 472 2865 michael.mcneight@colliers.com

## Property Overview

| Property Type              | Industrial                                                         |  |
|----------------------------|--------------------------------------------------------------------|--|
| Building Size<br>Office    | 115,008 SF (Divisible to 22,896 SF)<br>Office built out - 1,345 SF |  |
| Construction Type          | Concrete Tilt                                                      |  |
| Year Built                 | 2023                                                               |  |
| Zoning                     | IL - Light Industrial                                              |  |
| Yard                       | Yard/Trailer Parking Available                                     |  |
| Ceiling Height             | 32'                                                                |  |
| Dock High Doors            | 28 Total, 14 with Dock Packages                                    |  |
| Grade Level Drive-In Doors | 10' x 14'                                                          |  |
| Fire Suppression           | ESFR                                                               |  |
| Parking                    | 1 Stall /1,000 SF                                                  |  |
| Power                      | 480V 3 Phase (2,000 Amps)                                          |  |
| Lighting                   | High Bay Led                                                       |  |
| Column Spacing             | 50' x 54'                                                          |  |