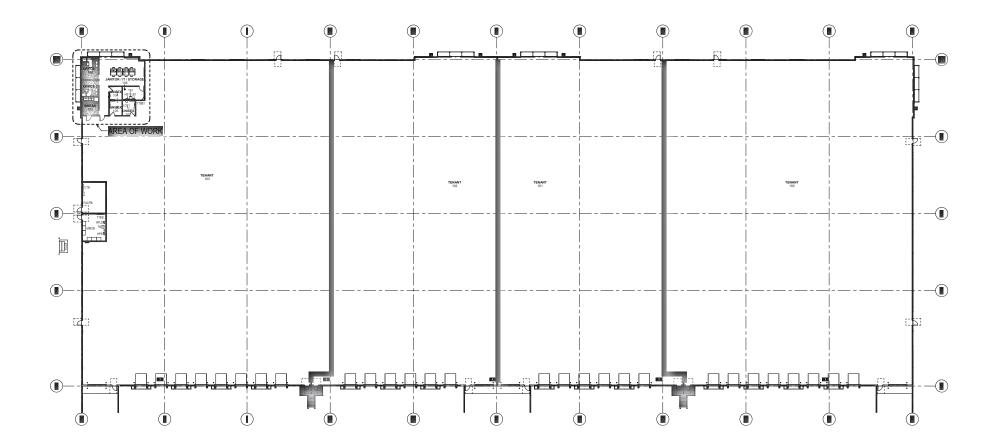

### Site Plan

16685 Madison Rd | Madison Logistics Center

#### Office Build Out | 1,345 SF

#### Floor Plan