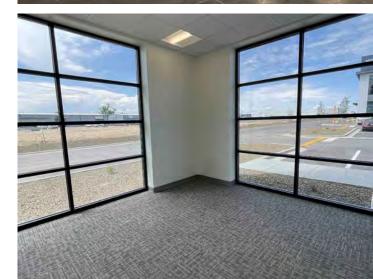

|  |

#### Space Available

| Space                         | Size                | Rate          |
|-------------------------------|---------------------|---------------|
| Building B                    | 22,896 - 115,008 SF | Contact Agent |
| *NNN's estimated at \$0.20/SF |                     |               |



#### Key Highlights

- Available Size: 22,896 115,008 SF
- Brand New Efficient Construction
- Close Proximity to three I-84 Interchanges
- High bay LED lighting in warehouse
- 25 skylights in each building
- Roof prepped for solar panels if tenant desires
- Heavy duty pavement sections for truck traffic
- Full dock packages included

### Site Plan





16685 Madison Rd | Madison Logistics Center

# Office Floor Plan & Gallery

#### Office Build Out | 1,345 SF









#### Floor Plan





#### Area Overview

Google Map

Street View





755 West Front Street, Suite 300 Boise, Idaho 83702 208 345 9000 colliers.com/idaho This document has been prepared by Colliers for advertising and general information only. Colliers makes no guarantees, representations or warranties of any kind, expressed or implied, regarding the information including, but not limited to, warranties of content, accuracy and reliability. Any interested party should undertake their own inquiries as to the accuracy of the information. Colliers excludes unequivocally all inferred or implied terms, conditions and warranties arising out of this document and excludes all liability for loss and damages arising there from. This publication is the copyrighted property of Colliers and /or its l