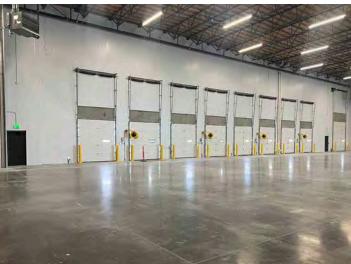

## Property Overview

| Property Type              | Industrial                                                         |  |
|----------------------------|--------------------------------------------------------------------|--|
| Building Size<br>Office    | 115,008 SF (Divisible to 22,896 SF)<br>Office built out - 1,345 SF |  |
| Construction Type          | Concrete Tilt                                                      |  |
| Year Built                 | 2023                                                               |  |
| Zoning                     | IL - Light Industrial                                              |  |
| Yard                       | Yard/Trailer Parking Available                                     |  |
| Ceiling Height             | 32'                                                                |  |
| Dock High Doors            | 28 Total, 14 with Dock Packages                                    |  |
| Grade Level Drive-In Doors | 10' x 14'                                                          |  |
| Fire Suppression           | ESFR                                                               |  |
| Parking                    | 1 Stall /1,000 SF                                                  |  |
| Power                      | 480V 3 Phase (2,000 Amps)                                          |  |
| Lighting                   | High Bay Led                                                       |  |
| Column Spacing             | 50' x 54'                                                          |  |

#### Key Highlights

- Available Size: 22,896 115,008 SF
- Brand New Efficient Construction
- Close Proximity to three I-84 Interchanges
- High bay LED lighting in warehouse
- 25 skylights in each building
- Roof prepped for solar panels if tenant desires
- Heavy duty pavement sections for truck traffic
- Full dock packages included