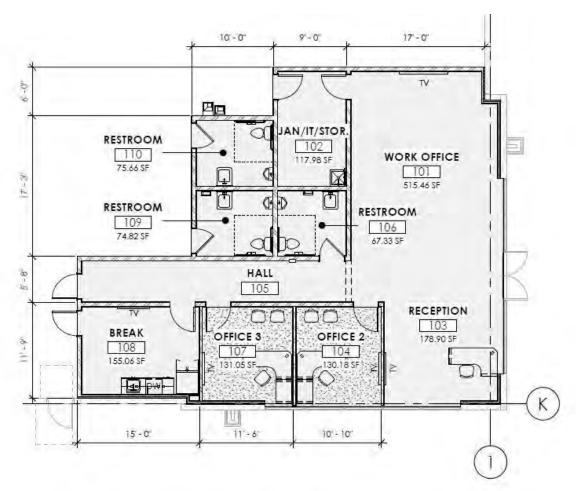

|
| Lighting                   | High Bay Led                                        |
| Column Spacing             | 50' x 54'                                           |

### Space Available

| Space                         | Size      |
|-------------------------------|-----------|
| Building C                    | 34,731 SF |
| *NNN's estimated at \$0.20/SF |           |

**Rate** Contact Agent



### Key Highlights

- Available Size: 34,731 SF
- Brand New Efficient Construction
- Close Proximity to three I-84 Interchanges
- High bay LED lighting in warehouse
- 25 skylights in each building
- Roof prepped for solar panels if tenant desires
- Heavy duty pavement sections for truck traffic

# Site Plan





### Spec Office Floor Plan & Gallery

#### **Office** | 1,771 SF



\* Spec office has approved permit







# Floor Plan



## Area Overview



# Location





\$5,000 gift card for a completed transaction of this space



755 West Front Street, Suite 300 Boise, Idaho 83702 208 345 9000 colliers.com/idaho

MADISON LOGISTICS

16677 MADISON ROAD

This document has been prepared by Colliers for advertising and general information only. Colliers makes no guarantees, representations or warranties of any kind, expressed or implied, regarding the information including, but not limited to, warranties of content, accuracy and reliability. Any interested party should undertake their own inquiries as to the accuracy of the information. Colliers excludes unequivocally all inferred or implied terms, conditions and warranties arising out of this document and exclude