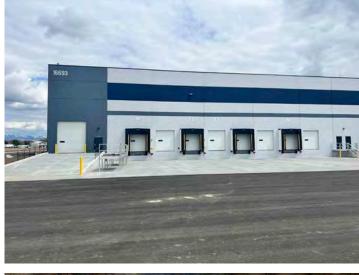

16693

# Property Overview

| Property Type              | Industrial                                          |
|----------------------------|-----------------------------------------------------|
| Building Size<br>Office    | 115,008 SF <i>(34,731 SF Available)</i><br>1,771 SF |
| Construction Type          | Concrete Tilt                                       |
| Year Built                 | 2023                                                |
| Zoning                     | IL - Light Industrial                               |
| Yard                       | Yard/Trailer Parking Available                      |
| Ceiling Height             | 32'                                                 |
| Dock High Doors            | 8 Total, 4 with Dock Packages                       |
| Grade Level Drive-In Doors | 10' x 14'                                           |
| Fire Suppression           | ESFR                                                |
| Parking                    | 1 Stall /1,000 SF                                   |
| Power                      | 480V 3 Phase                                        |
| Lighting                   | High Bay Led                                        |
| Column Spacing             | 50' x 54'                                           |