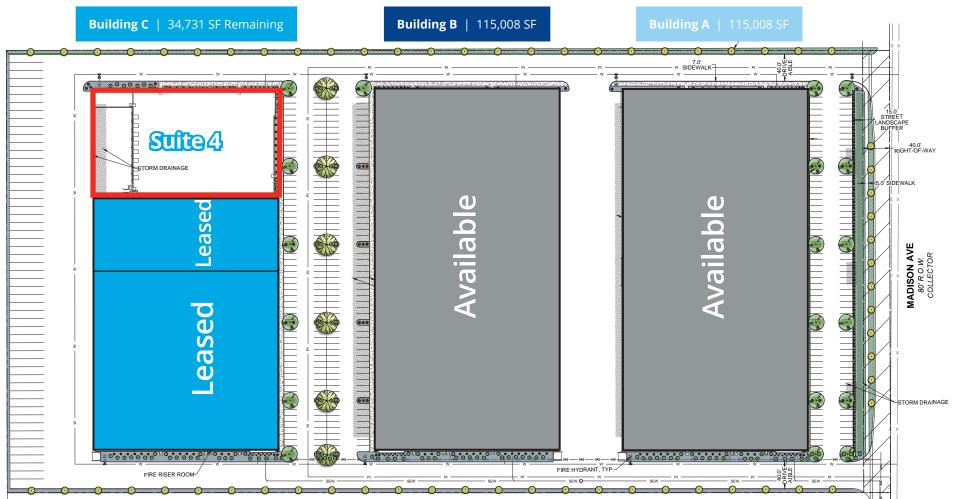

# Site Plan

### Space Available

| Space                         | Size      |
|-------------------------------|-----------|
| Building C                    | 34,731 SF |
| *NNN's estimated at \$0.20/SF |           |

### Key Highlights

- Available Size: 34,731 SF
- Brand New Efficient Construction
- Close Proximity to three I-84 Interchanges
- High bay LED lighting in warehouse
- 25 skylights in each building
- Roof prepped for solar panels if tenant desires
- Heavy duty pavement sections for truck traffic