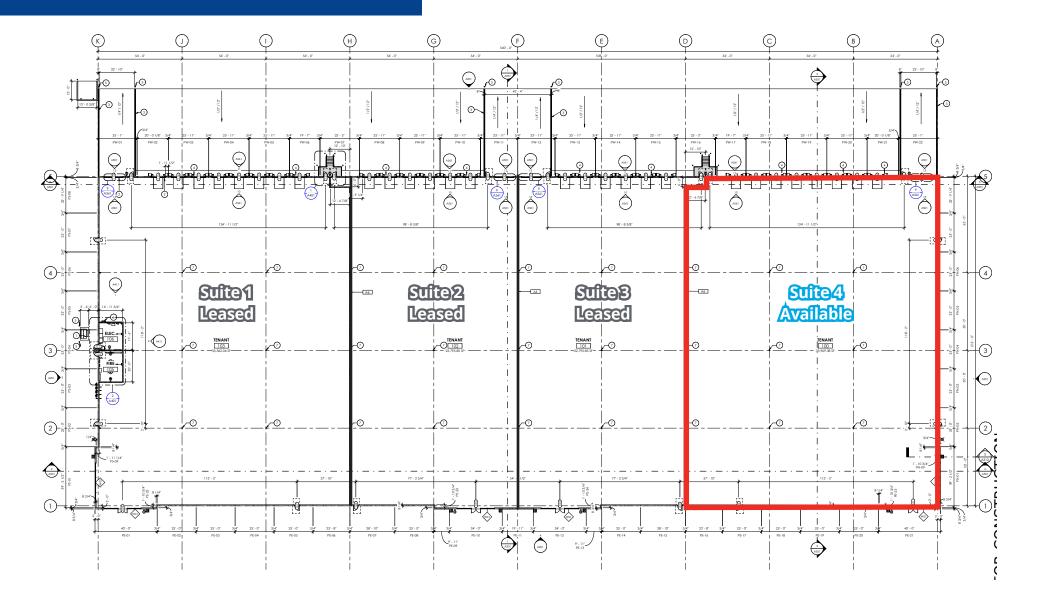

ed                                        |
| Column Spacing             | 50' x 54'                                           |

### Space Available

| Space                         | Size      |
|-------------------------------|-----------|
| Building C                    | 34,731 SF |
| *NNN's estimated at \$0.20/SF |           |

**Rate** Contact Agent



### Key Highlights

- Available Size: 34,731 SF
- Brand New Efficient Construction
- Close Proximity to three I-84 Interchanges
- High bay LED lighting in warehouse
- 25 skylights in each building
- Roof prepped for solar panels if tenant desires
- Heavy duty pavement sections for truck traffic

# Site Plan





### Spec Office Floor Plan & Gallery

#### **Office** | 1,771 SF



\* Spec office has approved permit







# Floor Plan



## Area Overview



# Location





\$5,000 gift card for a completed transaction of this space



755 West Front Street, Suite 300 Boise, Idaho 83702 208 345 9000 colliers.com/idaho

MADISON LOGISTICS

16677 MADISON ROAD

This document has been prepared by Colliers for advertising and general information only. Colliers makes no guarantees, representations or warranties of any kind, expressed or implied, regarding the information including, but not limited to, warranties of content, accuracy and reliability. Any interested party should undertake their own inquiries as to the accuracy of the information. Colliers excludes unequivocally all inferred or implied terms, conditions and warranties arising out of this document and excludes all liability for loss and damages arising there from. T