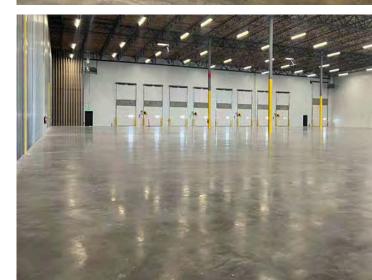

| High Bay Led                                        |
| Column Spacing             | 50' x 54'                                           |

### Space Available

| Space                         | Size      |
|-------------------------------|-----------|
| Building C                    | 34,731 SF |
| *NNN's estimated at \$0.20/SF |           |

**Rate** Contact Agent



### Key Highlights

- Available Size: 34,731 SF
- Brand New Efficient Construction
- Close Proximity to three I-84 Interchanges
- High bay LED lighting in warehouse
- 25 skylights in each building
- Roof prepped for solar panels if tenant desires
- Heavy duty pavement sections for truck traffic

# Site Plan





### Spec Office Floor Plan & Gallery

#### **Office** | 1,771 SF



\* Spec office has approved permit







# Floor Plan



## Area Overview



# Location





\$5,000 gift card for a completed transaction of this space



755 West Front Street, Suite 300 Boise, Idaho 83702 208 345 9000 colliers.com/idaho

MADISON LOGISTICS

16677 MADISON ROAD

This document has been prepared by Colliers for advertising and general information only. Colliers makes no guarantees, representations or warranties of any kind, expressed or implied, regarding the information including, but not limited to, warranties of content, accuracy and reliability. Any interested party should undertake their own inquiries as to the accuracy of the information. Colliers excludes unequivocally all inferred or implied terms, conditions and warranties arising out of this document and excludes all liability for loss and damages arisi