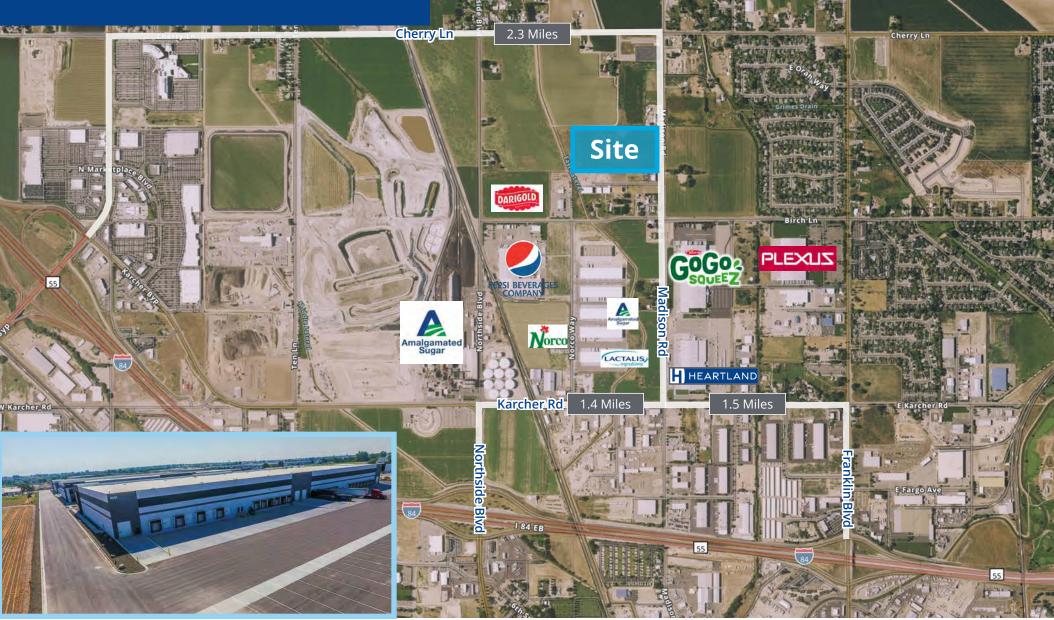

## Area Overview

# Location

\$5,000 gift card for a completed transaction of this space

755 West Front Street, Suite 300 Boise, Idaho 83702 208 345 9000 colliers.com/idaho

MADISON LOGISTICS

16677 MADISON ROAD

This document has been prepared by Colliers for advertising and general information only. Colliers makes no guarantees, representations or warranties of any kind, expressed or implied, regarding the information including, but not limited to, warranties of content, accuracy and reliability. Any interested party should undertake their own inquiries as to the accuracy of the information. Colliers excludes unequivocally all inferred or implied terms, conditions and warranties arising out of this document and excludes all liability for loss and damages arising there from. This publication is the copyrighted property of Colliers and /or its licensor(s). © 2023. All rights reserved. This communication is not intended to cause or induce breach of an existing listing agreement. Colliers Paragon, LLC.