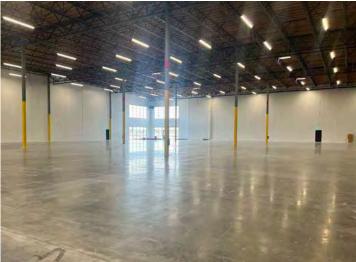

| High Bay Led                                        |
| Column Spacing             | 50' x 54'                                           |

### Space Available

| Space                         | Size      |
|-------------------------------|-----------|
| Building C                    | 34,731 SF |
| *NNN's estimated at \$0.20/SF |           |

**Rate** Contact Agent



### Key Highlights

- Available Size: 34,731 SF
- Brand New Efficient Construction
- Close Proximity to three I-84 Interchanges
- High bay LED lighting in warehouse
- 25 skylights in each building
- Roof prepped for solar panels if tenant desires
- Heavy duty pavement sections for truck traffic

# Site Plan





### Spec Office Floor Plan & Gallery

#### **Office** | 1,771 SF



\* Spec office has approved permit







# Floor Plan



## Area Overview



# Location





\$5,000 gift card for a completed transaction of this space



755 West Front Street, Suite 300 Boise, Idaho 83702 208 345 9000 colliers.com/idaho

MADISON LOGISTICS

16677 MADISON ROAD

This document has been prepared by Colliers for advertising and general information only. Colliers makes no guarantees, representations or warranties of any kind, expressed or implied, regarding the information including, but not limited to, warranties of content, accuracy and reliability. Any interested party should undertake their own inquiries as to the accuracy of the information. Colliers excludes unequivocally all inferred or implied terms, conditions and warranties arising out of this document and excludes all liability for loss and damages ari